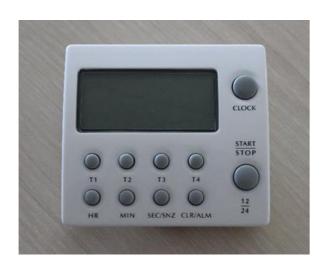

## **OPERATION:**

- 4 keys allow you to select the channel and to programme the desired countdown time.
- At the end of each countdown, a special audible signal from the channel sounds for one minute (1 beep for channel 1, 2 beeps for channel 2, and so on).
- The counter continues to operate after the programmed time has expired.

## **OTHER FUNCTIONS:**

- Clock set to 12 or 24 hours
- Alarm
- Memory: reminder of the last setting for each channel

## **CHARACTERISTICS:**

- LCD display 46 x 20 mm
- Sturdy construction in ABS
- Dimensions (L x D x H): 72 x 25 x 66 mm
- Weight: 60 g
- Use on bench with a base, on a metal surface (magnetic back), or clipped to a pocket.
- Battery life: 1 year
- Delivered complete with battery and instruction manual